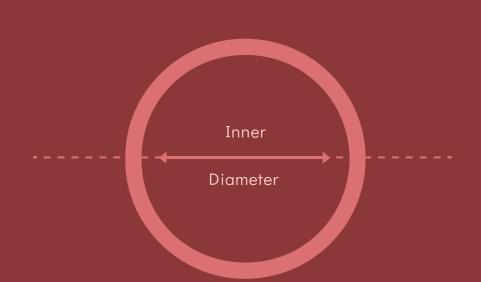

### 2. If you Have a Ring

1. Place the ring 2. Measure the largest on the ruler. 3. Measure the distance from center between the inner edges of your ring.

## You now have the inner diameter of your ring, use the following chart to determine your ring size

| Ring size | Diameter<br>(in mm) | Ring size | Diameter<br>(in mm) |
|-----------|---------------------|-----------|---------------------|
| 1         | 12.7                | 15        | 17.4                |
| 2         | 13.2                | 16        | 17.8                |
| 3         | 13.2                | 17        | 18                  |
| 4         | 13.9                | 18        | 18.4                |
| 5         | 14.2                | 19        | 18.7                |
| б         | 14.4                | 20        | 19                  |
| 7         | 14.8                | 21        | 19.3                |
| 8         | 15                  | 22        | 19.7                |
| 9         | 15.4                | 23        | 20                  |
| 10        | 15.7                | 24        | 20.3                |
| 11        | 16                  | 25        | 20.6                |
| 12        | 16.4                | 26        | 20.9                |
| 13        | 16.7                | 27        | 21.2                |
| 14        | 17.1                |           |                     |